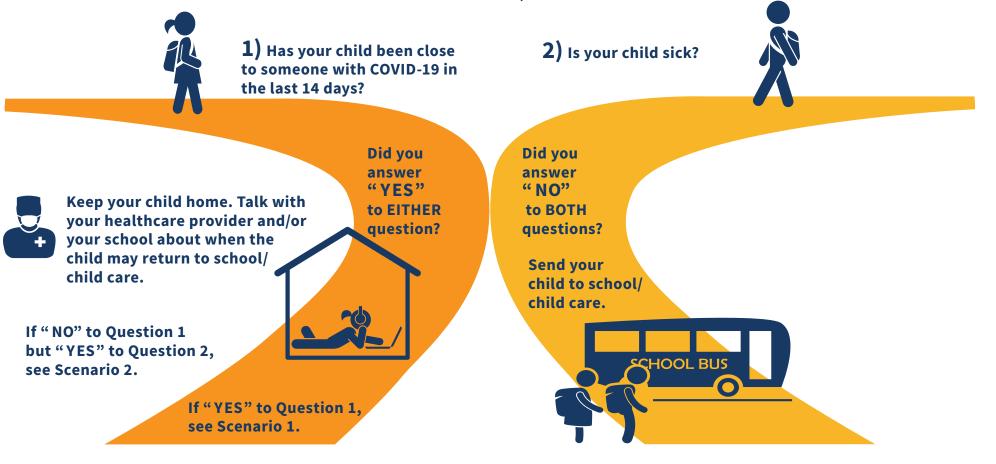

### When Can I Send My Child to School and/or Child Care?

Answer These Two Questions Every Day Before Sending Your Child to School and/or Child Care:

www.vdh.virginia.gov/content/uploads/sites/24/2020/08/Evaluating-Symptoms-in-a-Child.pdf