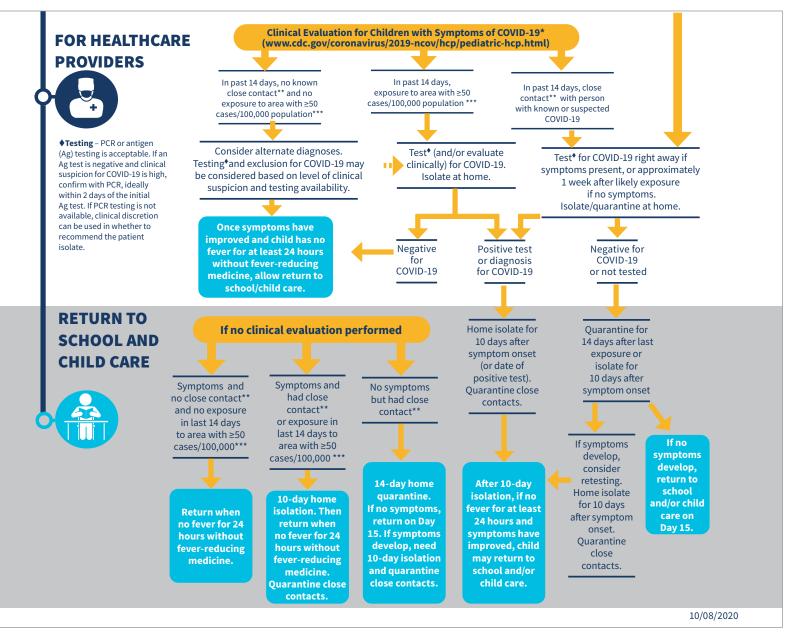

## **For Healthcare Providers**

**APPENDIX** 

measures/pandemic-metrics/school-metrics/