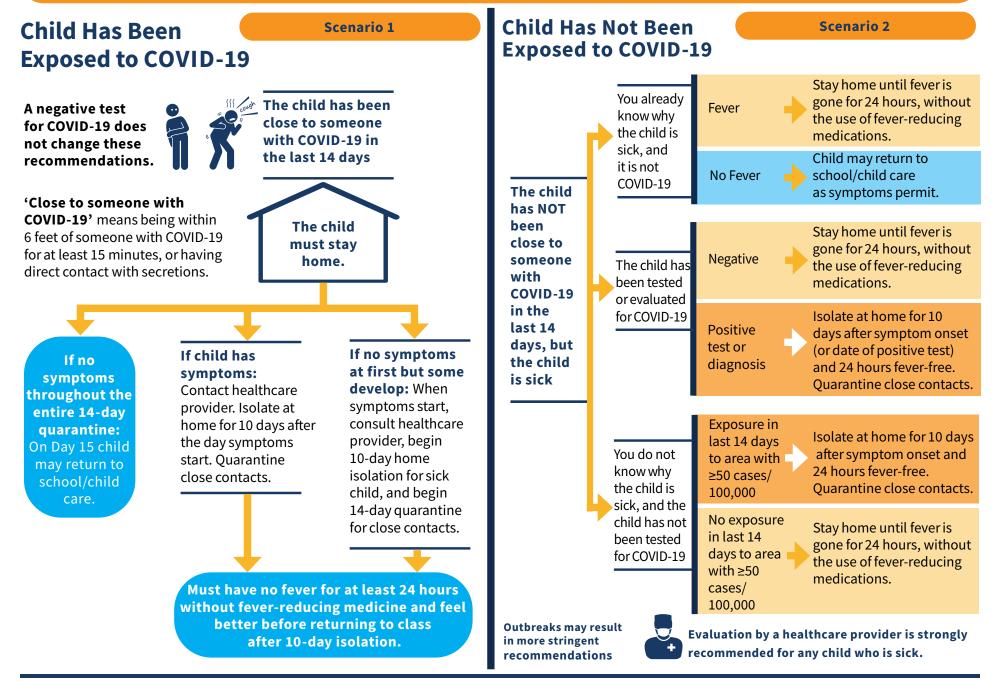

# **Appendix**

**VDH Algorithm for Evaluating a Child with COVID-19 Symptoms or Exposure (October 8, 2020)** *Top half* 



#### **APPENDIX**

### VDH Algorithm for Evaluating a Child with COVID-19 Symptoms or Exposure (October 8, 2020)

Bottom half



www.vdh.virginia.gov/content/uploads/sites/24/2020/08/Evaluating-Symptoms-in-a-Child.pdf

**For Parents and Guardians** 

### When Can I Send My Child to School and/or Child Care?

Answer These Two Questions Every Day Before Sending Your Child to School and/or Child Care:



www.vdh.virginia.gov/content/uploads/sites/24/2020/08/Evaluating-Symptoms-in-a-Child.pdf

**APPENDIX** 

# Scenarios for Evaluating a Child Based on COVID-19 Exposure



## **For Healthcare Providers**

**APPENDIX** 



measures/pandemic-metrics/school-metrics/