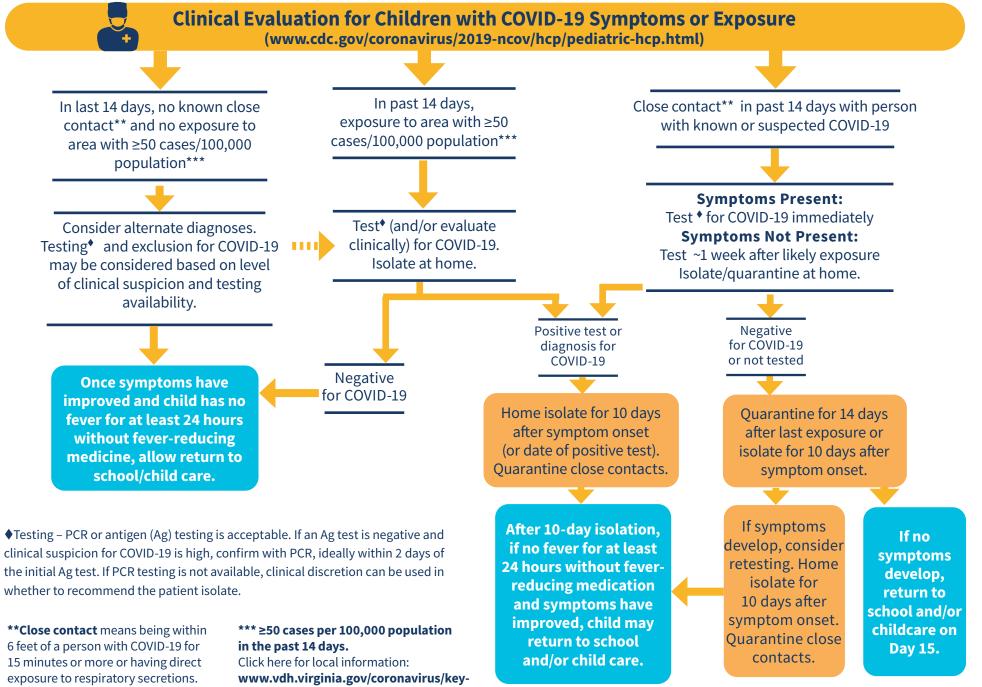

# **Appendix**

**VDH Algorithm for Evaluating a Child with COVID-19 Symptoms or Exposure (October 8, 2020)** *Top half* 

### VDH Algorithm for Evaluating a Child with COVID-19 Symptoms or Exposure (October 8, 2020)

Bottom half

www.vdh.virginia.gov/content/uploads/sites/24/2020/08/Evaluating-Symptoms-in-a-Child.pdf

**For Parents and Guardians** 