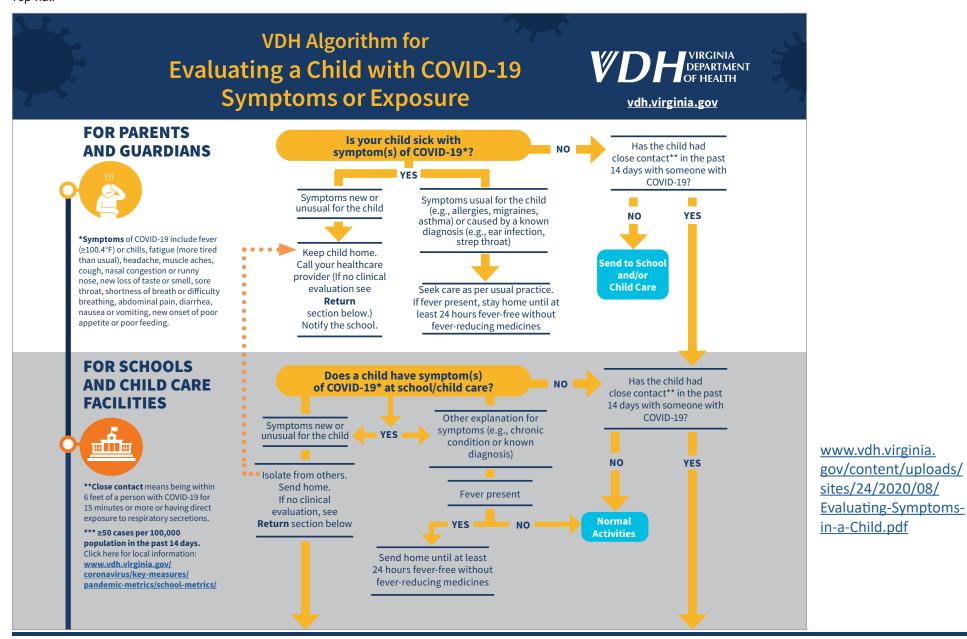

# **Appendix**

**VDH Algorithm for Evaluating a Child with COVID-19 Symptoms or Exposure (October 8, 2020)** *Top half* 

### VDH Algorithm for Evaluating a Child with COVID-19 Symptoms or Exposure (October 8, 2020)

Bottom half

www.vdh.virginia.gov/content/uploads/sites/24/2020/08/Evaluating-Symptoms-in-a-Child.pdf

**For Parents and Guardians** 